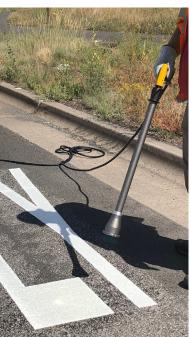

### As easy as 1-2-3

OPTAMARK® is fast and easy to apply. Application requires only one person and a propane fueled heat gun. Simple mobilization with no specialized equipment or template.