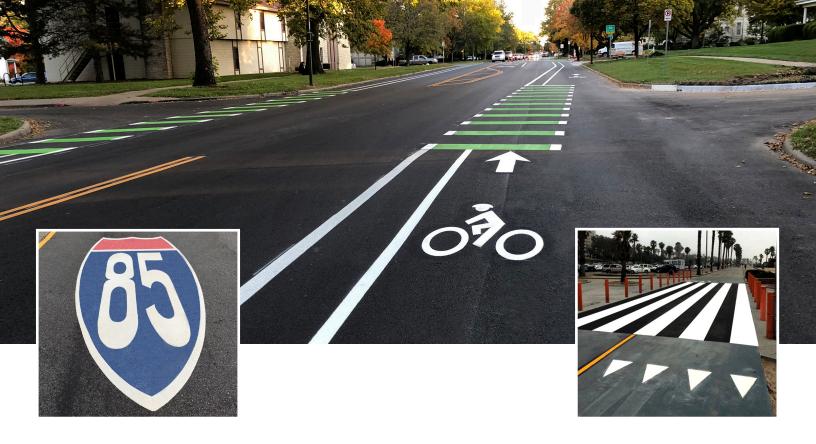

## OPTATRAC® Optimizing Safety

OPTAMARK® High Skid can be utilized for a wide variety of colorized lane treatment areas, including bus and bike lanes, where hard wearing surfaces with optimum color retention and skid resistance are needed.

OPTATRAC, a unique feature of OPTAMARK® preformed thermoplastic pavement markings, is engineered to ensure that skid resistance and retroreflectivity are optimized.

# Geveko Markings Creating Cost Efficient, Innovative Traffic Safety Solutions for You

RibLine® Rumble Bars

**OPTDSIGN Preformed Thermoplastic** 

**OPTDCROSS IP Decorative Crosswalk** 